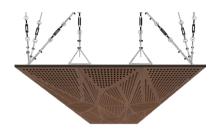

## **NEKA**





## WNEKANA1AANCU2

WALNUT 20MM PERFORATION

 $47.24'' \times 23.62''$  (120  $\times$  60 cm) panels come in sets of two.  $23.62'' \times 23.62''$  (60  $\times$  60 cm) panels come in sets of four. The number of panels per box is the minimum suggested amount to create the design envisioned by Mikodam.



## **CEILING APPLICATION**





## **DIMENSIONS**



X : 23.62" - 60 cm

Y: 47.24" - 120 cm

**D** : 3.26" - 8.3 cm

W: 24.2 lbs - 11 kg

\*Perforated surface options with two different diameters are available.

Rail depth is not included in the measurements. (Depth of rail: 1" - 2,5 cm)

\*\*Can be used with baseboard upon request.