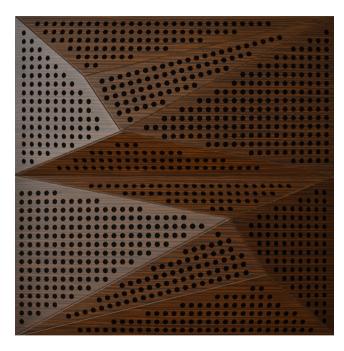

## WNEKANA1AANCU2

WALNUT 20MM PERFORATION

 $47.24'' \times 23.62''$  (120  $\times$  60 cm) panels come in sets of two.  $23.62'' \times 23.62''$  (60  $\times$  60 cm) panels come in sets of four. The number of panels per box is the minimum suggested amount to create the design envisioned by Mikodam.

## **DIMENSIONS**

X : 23.62" - 60 cm

Y: 47.24" - 120 cm

**D** : 3.26" - 8.3 cm

W: 24.2 lbs - 11 kg

\*Perforated surface options with two different diameters are available.

Rail depth is not included in the measurements. (Depth of rail: 1" - 2,5 cm)