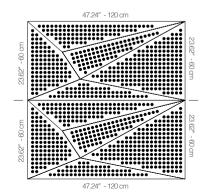

## WNEKANA1AANCU2

WALNUT 20MM PERFORATION

 $47.24'' \times 23.62''$  (120  $\times$  60 cm) panels come in sets of two.  $23.62'' \times 23.62''$  (60  $\times$  60 cm) panels come in sets of four. The number of panels per box is the minimum suggested amount to create the design envisioned by Mikodam.

## **DIMENSIONS**

X : 23.62" - 60 cm

Y: 47.24" - 120 cm

**D** : 3.26" - 8.3 cm

W: 24.2 lbs - 11 kg

\*Perforated surface options with two different diameters are available.

Rail depth is not included in the measurements. (Depth of rail: 1" - 2,5 cm)